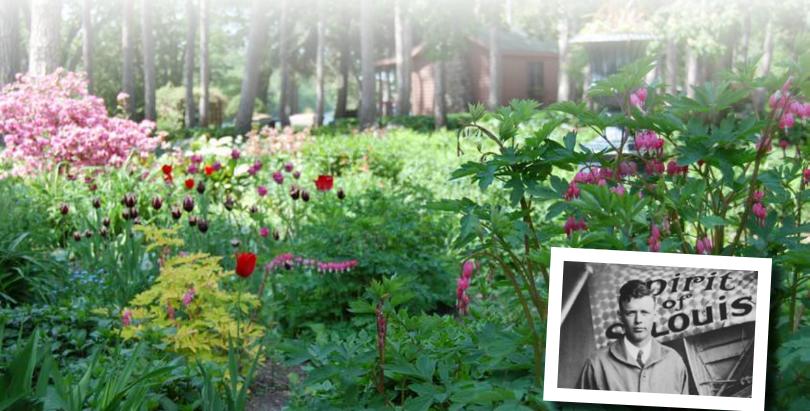

# CENTRAL MINNESOTA GETAWAY TRIP

Join us as we head north to Central Minnesota! Our first stop will be at the Charles Lindbergh House & Museum in Little Falls to learn more about the childhood of Charles Lindbergh, the first person to fly solo across the Atlantic Ocean, and his plane, the Spirit of St. Louis. After visiting the Lindbergh House, we will head to The Black & White Café, a charming and historic place in the heart of Little Falls for lunch on your own. After lunch, we will head to St. Cloud to take in the beautiful Munsinger Gardens. There we will see Asters, Japanese Maples, Mums, Roses, Tricyrtis, (to name a few flowers/plants) and some beautiful fall foliage.

**Thursday, September 19** • 8 AM - 6 PM • Bus will depart from and return to Lino Lakes City Hall Little Falls & St. Cloud, MN • \$65 per person (includes coach bus ride, admission to Lindbergh House & Munsinger Gardens) Registration Deadline: September 3 • Activity #451690